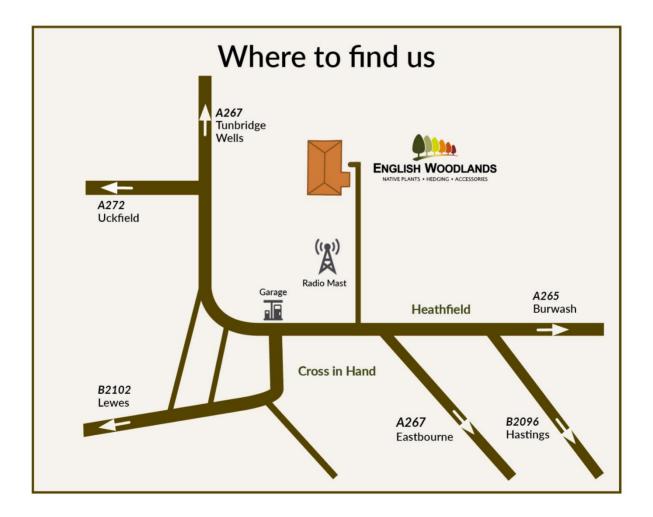

## DIRECTIONS TO BURROW NURSERY

## Coming from Tunbridge Wells, Uckfield or Lewes

In Cross in Hand look for large Garage. Go past this, leaving it on your left hand side, and after 200 metres look for 'English Woodlands' sign on left-hand side. Turn left by this sign and go up lane for about half a mile where you will find us on the left hand side.

## Coming from Heathfield and the east

Leave Heathfield on main road heading towards Tunbridge Wells. Go past the junction with the Eastbourne road (A267). About 200 metres past this junction turn right, opposite small lay-by, into a private lane. You should see an 'English Woodlands' sign at the end. Go up lane for about half a mile where you will find us on the left hand side.